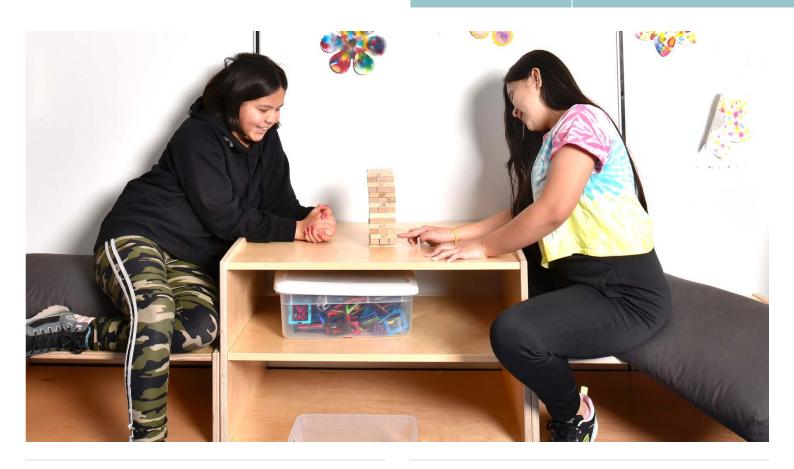

#### Description

Offers both seating and storage and pairs well with other 15 series Evergreen shelves to provide room division and storage in your learning space. Pair it with a cushion to create a cozy ready nook or sitting area. Highly durable, with finger friendly edges, this shelf is ideal for use in all early learning, kindergarten and elementary school environments.

#### **Product features**

- Covers are 100% cotton
- Zabuton Cushion Fill: Cotton batting in unbleached cotton casing
- Storage space underneath
- · Edges all smoothed and finished