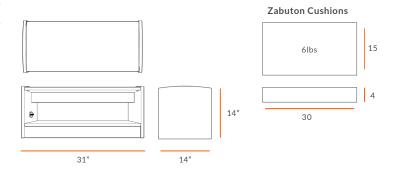

## natural pod™

### EVERGREEN SEATING



#### Description

Offers both seating and storage and pairs well with other 15 series Evergreen shelves to provide room division and storage in your learning space. Pair it with a cushion to create a cozy ready nook or sitting area. Highly durable, with finger friendly edges, this shelf is ideal for use in all early learning, kindergarten and elementary school environments.

#### Colour



Charcoal (CH)
(also available in Green, Ink and Linen)

#### **Product features**

- Covers are 100% cotton
- Zabuton Cushion Fill: Cotton batting in unbleached cotton casing
- Storage space underneath
- · Edges all smoothed and finished



#### **Materials**

- Europly FSC Certified hardwood plywood (FSC R 012337)
- MPX® FSC Certified hardwood plywood (FSC R 012337)

## natural pod™

# TECHNICAL DRAWING EVERGREEN SEATING LENGTH 32" DEPTH 14" HEIGHT 18"